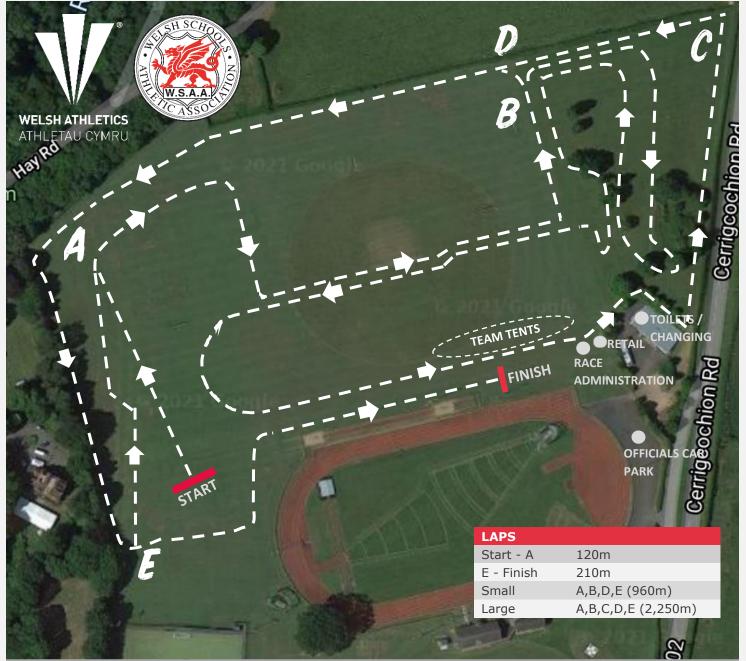

## 2024 WELSH SCHOOLS NATIONAL CROSS COUNTRY CHAMPIONSHIPS

Penlan Arena, Brecon: Sat Nav: LD3 9SR

Wednesday 28<sup>th</sup> February

| RACE | TIME  | AGE GROUP    | COURSE                               | DISTANCE |
|------|-------|--------------|--------------------------------------|----------|
| 1    | 13:00 | Junior Girls | Start, 1 Small, 1 Large Lap, Finish  | 3,540m   |
| 2    | 13:20 | Junior Boys  | Start, 2 Small, 1 Large Lap, Finish  | 4,500m   |
| 3    | 13:40 | Senior Girls | Start, 2 Large Laps, Finish          | 4,830m   |
| 4    | 14:05 | Year 7 Boys  | Start, 1 Large Lap, Finish           | 2,580m   |
| 5    | 14:20 | Year 7 Girls | Start, 1 Large Lap, Finish           | 2,580m   |
| 6    | 14:35 | Senior Boys  | Start, 1 Small, 2 Large Laps, Finish | 5,790m   |
| 7    | 15:00 | Middle Girls | Start, 2 Small, 1 Large Lap, Finish  | 4,500m   |
| 8    | 15:20 | Middle Boys  | Start, 1 Small, 2 Large Laps, Finish | 5,790m   |